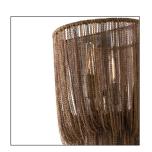

## YALE SMALL SCONCE

44323 H: 24 IN, W: 9.5 IN, D: 6 IN Vintage Brass Contract Suitable As Is A design derivative based on our popular Yale chandelier (86762). This I light sconce has rows of delicate antique brass chains draped over the frame with staggered lengths giving it a tassel effect. Shown with antique tubular bulbs. Height of sconce and chain lengths may vary.