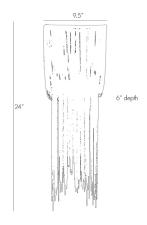

## YALE SMALL SCONCE

44323 H: 24 IN, W: 9.5 IN, D: 6 IN Vintage Brass Contract Suitable As Is A design derivative based on our popular Yale chandelier (86762). This I light sconce has rows of delicate antique brass chains draped over the frame with staggered lengths giving it a tassel effect. Shown with antique tubular bulbs. Height of sconce and chain lengths may vary.