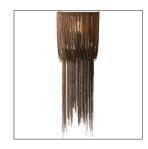

## YALE SMALL SCONCE

44323 H: 24 IN, W: 9.5 IN, D: 6 IN Vintage Brass Contract Suitable As Is A design derivative based on our popular Yale chandelier (86762). This I light sconce has rows of delicate antique brass chains draped over the frame with staggered lengths giving it a tassel effect. Shown with antique tubular bulbs. Height of sconce and chain lengths may vary.